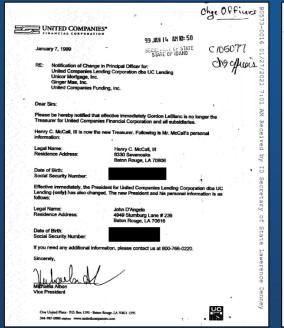

## STATUS:

- 10 Million images potentially impacted
- Currently running Smartronics script on SSN's Only
- Additional runs planned for Date of Birth and Bank Account Numbers
- Code can be made available to other state offices as required