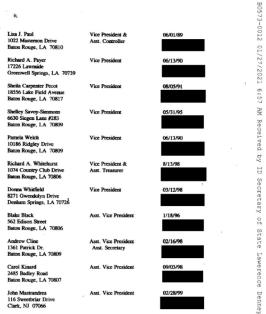

## STATUS:

- 10 Million images potentially impacted
- Currently running Smartronics script on SSN's Only
- Additional runs planned for Date of Birth and Bank Account Numbers
- Code can be made available to other state offices as required