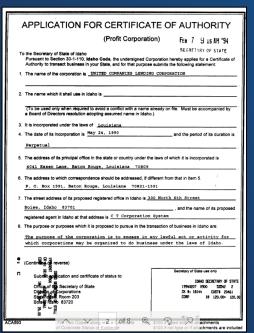

## STATUS:

- 10 Million images potentially impacted
- Currently running Smartronics script on SSN's Only
- Additional runs planned for Date of Birth and Bank Account Numbers
- Code can be made available to other state offices as required