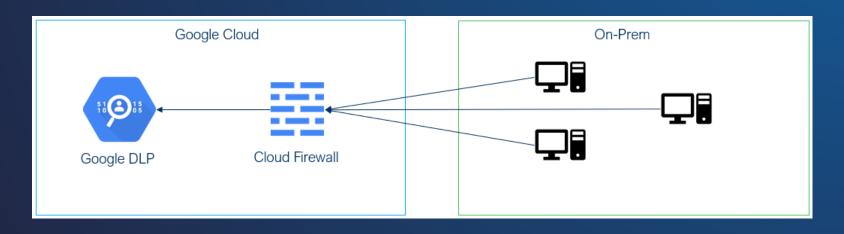

### ARCHITECTURE:

- Minimal cloud architecture configuration and administration required no customer GCP expertise needed
- Google Cloud Services required are limited to Google DLP and Cloud Firewall
- Idaho data is encrypted and ephemeral effectively remaining within the confines of the customer datacenter
- Solution supports multiple clients and search sets simultaneously driving flexibility and efficacy.
- The solution can be deployed to redact upon ingestion